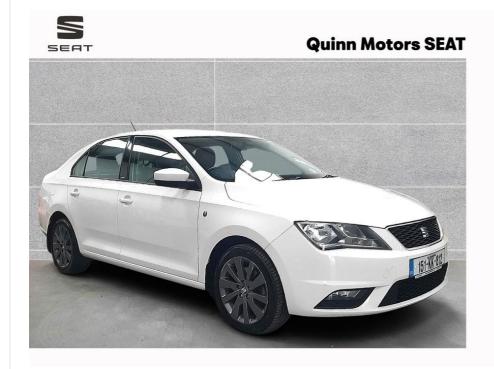

## 2015 SEAT Toledo

€10,450

1.6 TDI 105HP SE 4DR 1.6I Manual

Registered 2015

**Mileage** 200,255 km

Engine Size

Fu

Fuel Type
Diesel

**Transmission**Manual

Colour White