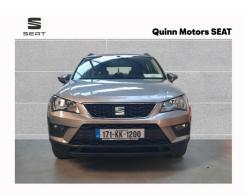

# 2017 SEAT Ateca

€17,950

### 1.6 TDI 115HP ECO S 5DR 1.6I Manual

Registered 2017

**Mileage** 136,466 km Engine Size

ze Fue

Fuel Type
Diesel

**Transmission**Manual

**Colour** Brown