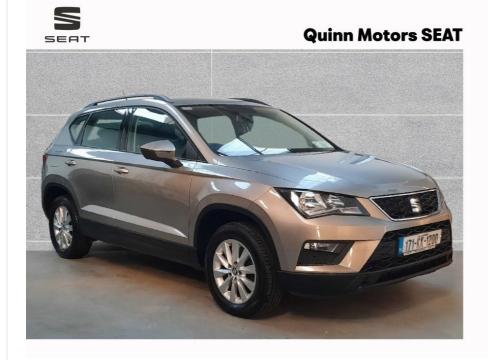

# 2017 SEAT Ateca

€17,950

### 1.6 TDI 115HP ECO S 5DR 1.6I Manual

Registered 2017

**Mileage** 136,466 km Engine Size

ze Fue

Fuel Type
Diesel

**Transmission**Manual

**Colour** Brown